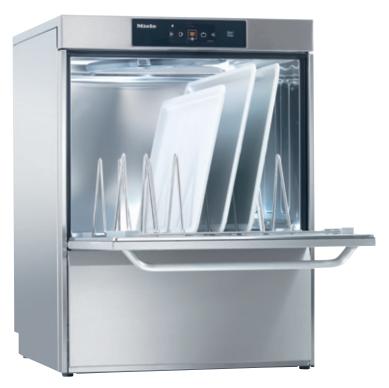

## PTD 704

- Tank dishwasher with deeper chamber
- Particularly suited to the cleaning of trays and EN crates

## Plus

- Shortest cycle: 55 seconds
- Max. theoretical capacity: 1,170 plates/h
- Integrated dispenser pumps and siphons for external supply of detergent and rinse
- Load-specific programmes
- For undercounter installation