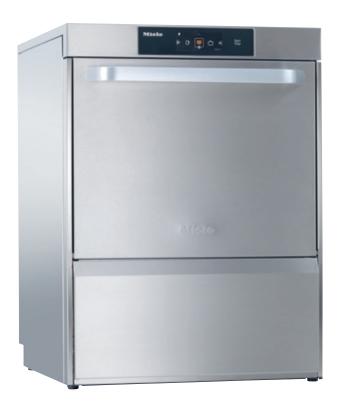

## PTD 704

- Tank dishwasher with deeper chamber
- Particularly suited to the cleaning of trays and EN crates

## Plus

- Shortest cycle: 55 seconds
- Max. theoretical capacity: 1,170 plates/h
- Integrated dispenser pumps and siphons for external supply of detergent and rinse
- Load-specific programmes
- For undercounter installation