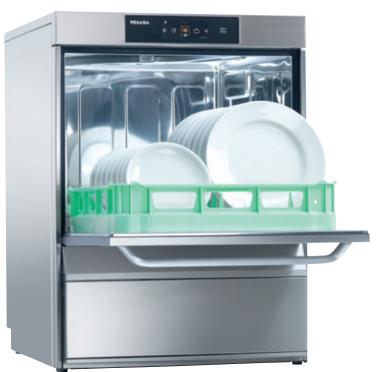

## PTD 703

• Versatile, multi-purpose tank dishwasher

## Plus

- Shortest cycle: 55 seconds
- Max. theoretical capacity: 1,170 plates/h
- Integrated dispenser pumps and siphons for external supply of detergent and rinse aid
- Optional: BASIC version without dispensing equipment
- Load-specific programmes
- For undercounter installation
- With integrated water softener