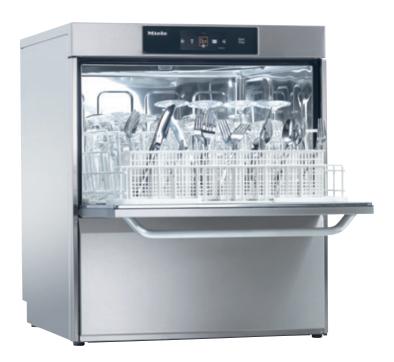

## PTD 702

- Versatile, multi-purpose tank dishwasher
- Perfect for behind-the-counter use

## Plus

- Shortest cycle: 55 seconds
- Max. theoretical capacity: 3,207 glasses/h or 1,170 plates/h (in shortest 55-second cycle)
- Integrated dispenser pumps and siphons for external supply of detergent and rinse
- Load-specific programmes
- For undercounter installation
- Optional: Integrated RO For sparkling glasses without the need for polishing