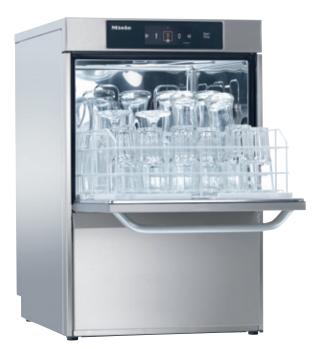

## PTD 701

- Glass washer with tank system
- Perfect for behind-the-counter use

## Plus

- Shortest cycle: 47 seconds
- Max. theoretical capacity: 1,532 glasses/h
- Integrated dispenser pumps and siphons for external supply of detergent and rinse aid
- Load-specific programmes
- For undercounter installation
- Optional: Integrated RO For sparkling glasses without the need for polishing