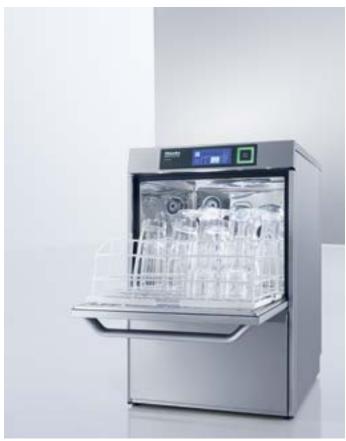

## PG 8164

- Glass washer with tank system
- Perfect for behind-the-counter use

## Plus

- Shortest cycle: 45 seconds
- Max. theoretic capacity: 1.600 glasses/h
- Integrated dispenser pumps and siphons for external supply of detergent and rinse aid
- Load-specific programmes
- Freestanding unit with lid, can be built under