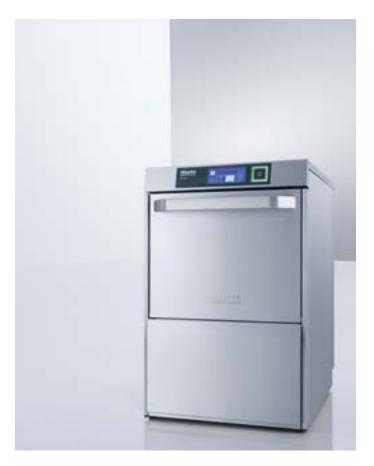

## PG 8164

- Glass washer with tank system
- Perfect for behind-the-counter use

## Plus

- Shortest cycle: 45 seconds
- Max. theoretic capacity: 1.600 glasses/h
- Integrated dispenser pumps and siphons for external supply of detergent and rinse aid
- Load-specific programmes
- Freestanding unit with lid, can be built under